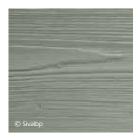

### New Age & "Pre-weathered" Grey

Western Red Cedar, Siberian Larch, European Douglas Fir, Thermally Treated Nordic Pine, Siberian Larch and Thermally Treated "Knotless" Pine.

With a grey 'pre-weathered' sacrificial coating' to provide these timber species with an even grey look at time of installation, which protects the timber as nature takes over. Minimum 2 years of performance as nature replaces with her weathering (subject to exposure).