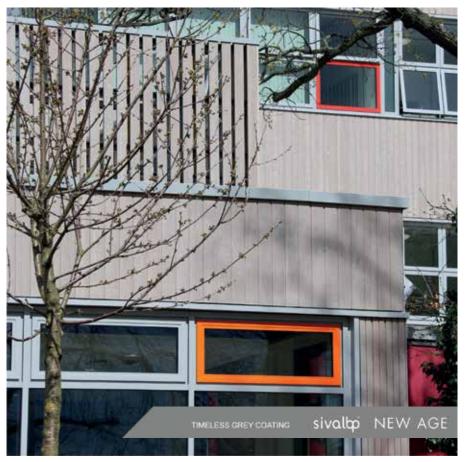

### New Age & "Pre-weathered" Grey

Western Red Cedar, Siberian Larch, European Douglas Fir, Thermally Treated Nordic Pine, Siberian Larch and Thermally Treated "Knotless" Pine.

With a grey 'pre-weathered' sacrificial coating' to provide these timber species with an even grey look at time of installation, which protects the timber as nature takes over. Minimum 2 years of performance as nature replaces with her weathering (subject to exposure).