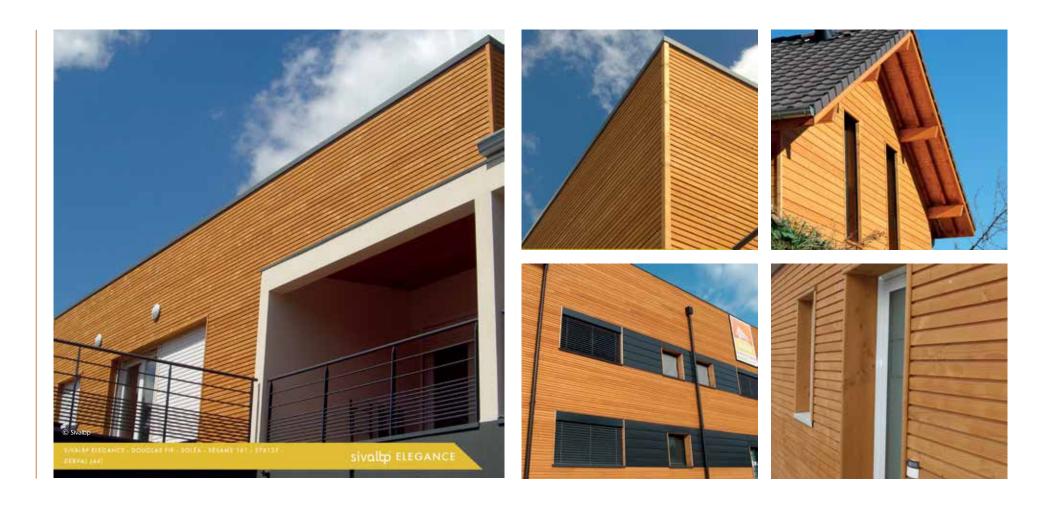

#### **Elegance to Enhance Nature**

Western Red Cedar, Siberian Larch, European Douglas Fir, Thermally Treated Nordic Pine, Siberian Larch and Thermally Treated "Knotless" Pine.

With factory applied coatings to enhance and compliment the natural beauty of various timber species.

Pigmented coatings "Sesame" and "Nature" are applied on specific species to enhance the natural beauty and to protect.

2 to 5 years performance (subject to exposure, unless re-coated).