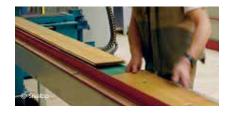

#### 5. Preparation before coating

After profiling, the material is then either brushed or sanded before coating

#### 6. Finishing Line

After being prepared for coating, profiles are processed through a state of the art finishing line.