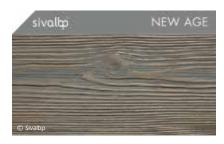

### New Age & "Pre-weathered" Grey

Western Red Cedar, Siberian Larch, European Douglas Fir, Thermally Treated Nordic Pine, Siberian Larch and Thermally Treated "Knotless" Pine.

With a grey 'pre-weathered' sacrificial coating' to provide these timber species with an even grey look at time of installation, which protects the timber as nature takes over. Minimum 2 years of performance as nature replaces with her weathering (subject to exposure).