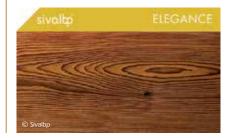

#### **Elegance to Enhance Nature**

Western Red Cedar, Siberian Larch, European Douglas Fir, Thermally Treated Nordic Pine, Siberian Larch and Thermally Treated "Knotless" Pine.

With factory applied coatings to enhance and compliment the natural beauty of various timber species.

Pigmented coatings "Sesame" and "Nature" are applied on specific species to enhance the natural beauty and to protect.

2 to 5 years performance (subject to exposure, unless re-coated).