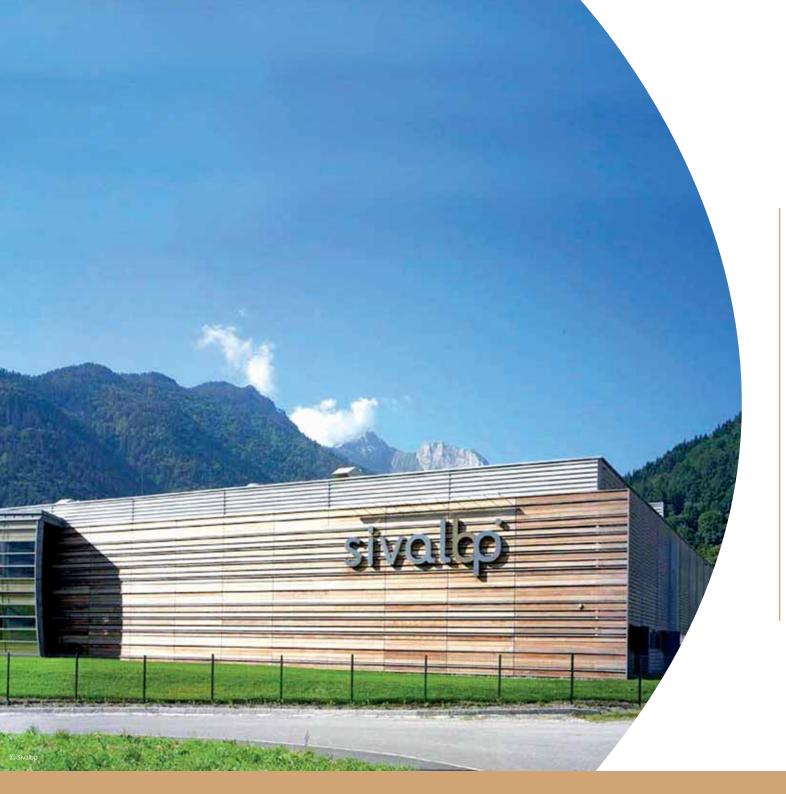

#### The Company

The Company Vincent Timber is the UK's sole distributor of Sivalbp, a modern production facility based in the South of France.

The facility combines the latest technology in wood processing, with high quality pre-coating preparation and sophisticated environmentally friendly coating methods to produce a range of coated products that are both high performance and aesthetically pleasing.

Many profiles can be secret fixed, avoiding visible nail heads and protecting the integrity of the coating. The company also supplies products for internal as well as external use and profiles can be supplied in a range of surface finishes including smooth, sanded, brushed, fine sawn and planed.