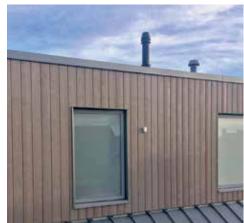

### New Age & "Pre-weathered" Grey

Western Red Cedar, Siberian Larch, European Douglas Fir, Thermally Treated Nordic Pine, Siberian Larch and Thermally Treated "Knotless" Pine.

With a grey 'pre-weathered' sacrificial coating' to provide these timber species with an even grey look at time of installation, which protects the timber as nature takes over. Minimum 2 years of performance as nature replaces with her weathering (subject to exposure).