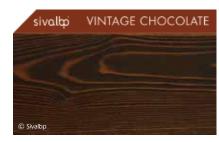

#### Vintage

Two warm and traditional colours that enhance the natural grain of the coated species.

2 to 5 years performance (subject to exposure, unless re-coated).

#### Vintage Chocolate

Siberian Larch only