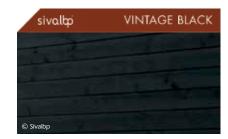

#### Vintage

Two warm and traditional colours that enhance the natural grain of the coated species.

2 to 5 years performance (subject to exposure, unless re-coated).

#### Vintage Black

Eco Thermo species
Thermally treated Nordic Pine
Thermally treated Radiata Pine
and Standard Douglas Fir

Please note the images do not reflect the profiles in their entirety , please contact the sales team to request a sample