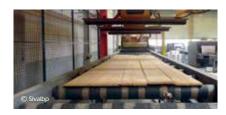

#### 6. Finishing Line

After being prepared for coating, profiles are processed through a state of the art finishing line.