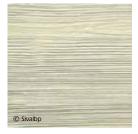

#### **Opaque colours**

Sable 402

Galet 403

Argile 406

#### **Nordic Spruce**

Opaque coated product comes with a preservative treatment and coating warranty.

Grenat 407

Perle 408

Granit 412

Anthracite 413