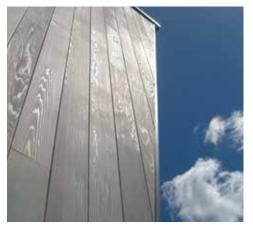

### New Age & "Pre-weathered" Grey

Western Red Cedar, Siberian Larch, European Douglas Fir, Thermally Treated Nordic Pine, Siberian Larch and Thermally Treated "Knotless" Pine.

With a grey 'pre-weathered' sacrificial coating' to provide these timber species with an even grey look at time of installation, which protects the timber as nature takes over. Minimum 2 years of performance as nature replaces with her weathering (subject to exposure).