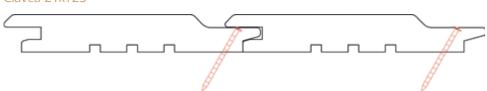

# Gallery

| Chanfréa Horizontal / Vertical (Secret fix)                                                                                                                                                                                                                                                                                                                                                                                                                                                                                        | Chanfréa | Linéa | Soléa | Parallélo 30* | Parallélo 30 | Clavéa | Tabacoa |
|------------------------------------------------------------------------------------------------------------------------------------------------------------------------------------------------------------------------------------------------------------------------------------------------------------------------------------------------------------------------------------------------------------------------------------------------------------------------------------------------------------------------------------|----------|-------|-------|---------------|--------------|--------|---------|
| 18f x 140f/130mm Face                                                                                                                                                                                                                                                                                                                                                                                                                                                                                                              |          |       |       |               |              |        |         |
| Linéa Horizontal / Vertical (Secret fix)                                                                                                                                                                                                                                                                                                                                                                                                                                                                                           |          |       |       |               |              |        |         |
| 20f x 140f/125mm Face                                                                                                                                                                                                                                                                                                                                                                                                                                                                                                              |          |       |       |               |              |        |         |
| Soléa Horizontal / Vertical (Secret fix)                                                                                                                                                                                                                                                                                                                                                                                                                                                                                           |          |       |       |               | 7            |        |         |
| 27f x 140f/125mm Face                                                                                                                                                                                                                                                                                                                                                                                                                                                                                                              |          |       |       |               |              |        |         |
| Parallélo 30* Horizontal / Vertical<br>20f x 140f/130mm Face<br>(Minimum order of 3000mm)                                                                                                                                                                                                                                                                                                                                                                                                                                          |          |       |       |               |              |        |         |
| Parallélo 30 Horizontal / Vertical                                                                                                                                                                                                                                                                                                                                                                                                                                                                                                 | 5        |       |       |               |              | 5      |         |
| 18f x 65f/60mm Face (Cedar)<br>27f x 70f/52mm Face (Siberian Larch)                                                                                                                                                                                                                                                                                                                                                                                                                                                                |          |       |       |               |              |        |         |
| Clavéa Horizontal / Vertical (Secret fix)                                                                                                                                                                                                                                                                                                                                                                                                                                                                                          |          |       |       |               | <u> </u>     |        |         |
| 21f x 140f/125 mm Face                                                                                                                                                                                                                                                                                                                                                                                                                                                                                                             | <u> </u> | 5     |       | 5             |              |        |         |
| Tabacoa Vertical (Secret fix)                                                                                                                                                                                                                                                                                                                                                                                                                                                                                                      |          |       |       |               | <u> </u>     |        |         |
| <ul> <li>27f x 140f/125 mm Face</li> <li>Please Note</li> <li>1. Sivalbp reserves the right to alter profile dimensions at any time at their discretion. Timber is hydroscopic, this can affect overall dimensions. Please contact our sale team for confirmation of the volumes required for your project.</li> <li>2. Availability of profiles, finishes and surface effect can vary by species – Please refer to table on page 11 and/or contact our sales office for confirmation when specifying Sivalbp claddings</li> </ul> |          |       |       |               |              |        |         |

4. Illustration purposes only – not to scale